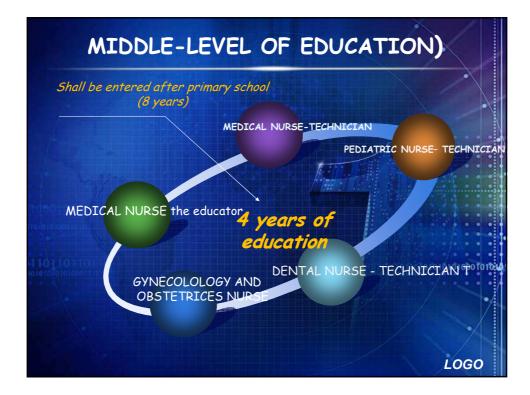

## WHO - Definition

• "Nursing is a concept by whiceurope we imply the whole activity of nurses and midwives, which we comprehend as the role in preserving health, prevention of diseases, health care and treatment of the patients, and they role in the process of healing "