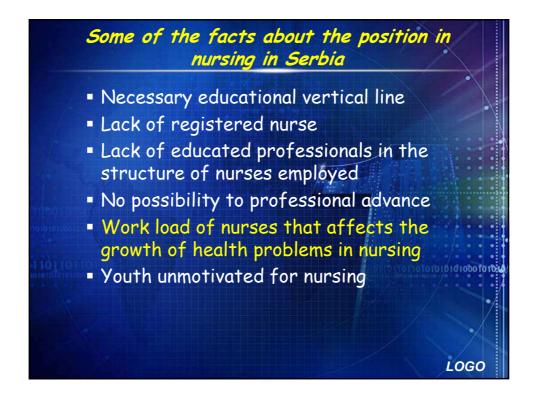

| Редовне студије<br>(диплома)                             |                                                          | Специјализација                   | Специјализација Студије        |                                                                    | 1. циклус    |                                              |
|                                   | Істепен                                                                              |                                                          |                                                          | Студије 2 или 2,5 3 године године |                                | Кратки циклус                                                      |              | 5                                            |