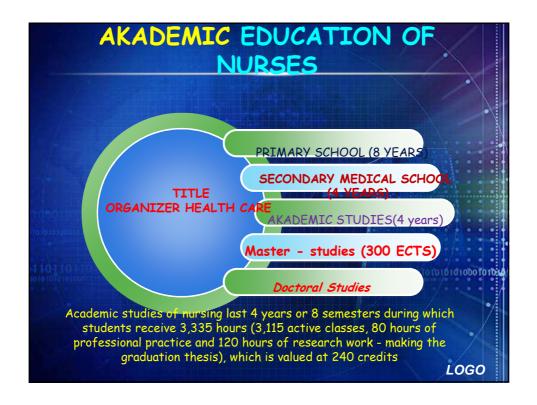

| Редовне студије<br>(диплома)                             |                                                          | Специјализација                   | Специјализација Студије        |                                                                    | 1. циклус    |                                              |
|                                   | Істепен                                                                              |                                                          |                                                          | Студије 2 или 2,5 3 године године |                                | Кратки циклус                                                      |              | 5                                            |