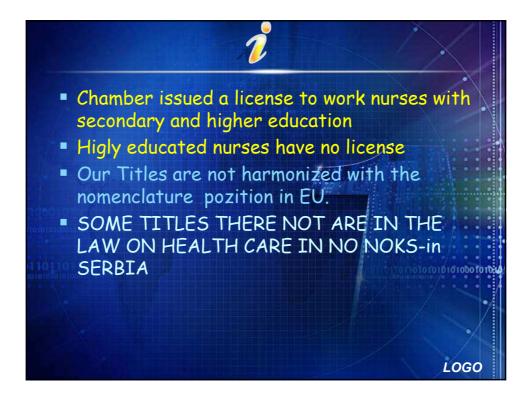

| Редовне студије<br>(диплома)                             |                                                          | Специјализација                   | Специјализација Студије        |                                                                    | 1. циклус    |                                              |
|                                   | Істепен                                                                              |                                                          |                                                          | Студије 2 или 2,5 3 године године |                                | Кратки циклус                                                      |              | 5                                            |