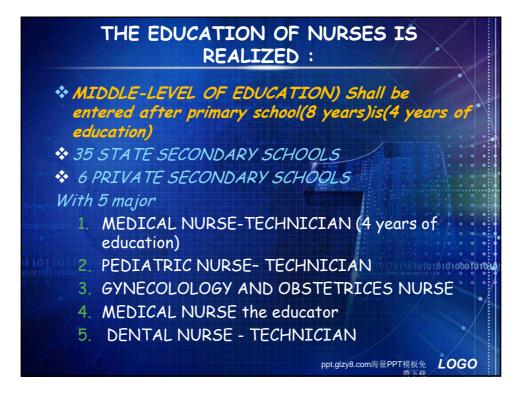

## WHO - Definition

• "Nursing is a concept by whiceurope we imply the whole activity of nurses and midwives, which we comprehend as the role in preserving health, prevention of diseases, health care and treatment of the patients, and they role in the process of healing "