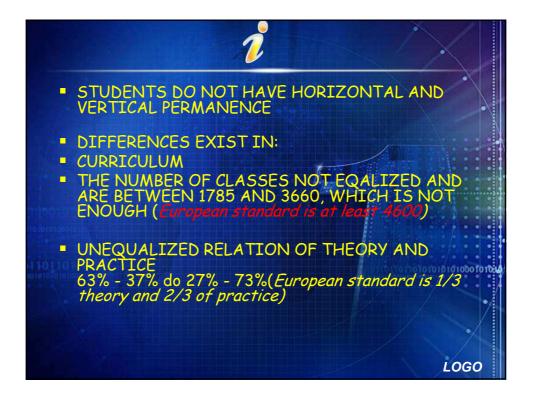

| Редовне студије<br>(диплома)                             |                                                          | Специјализација                   | Специјализација Студије        |                                                                    | 1. циклус    |                                              |
|                                   | Істепен                                                                              |                                                          |                                                          | Студије 2 или 2,5 3 године године |                                | Кратки циклус                                                      |              | 5                                            |