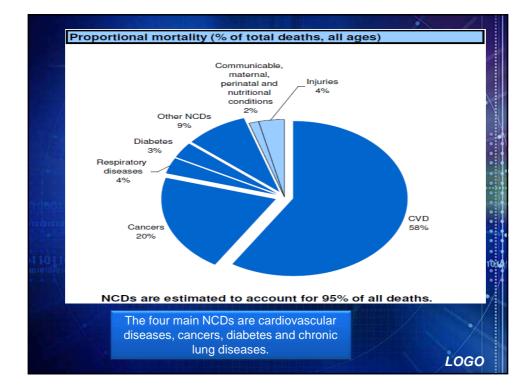

| General Hospital           | 40                      |       |
|                       | Special Hospital           | 37                      |       |
|                       | Clinical – Hospital Centre | 4                       |       |
|                       | Hospital Centre            | 4                       |       |
|                       | Clinic                     | 6                       | 01010 |
|                       | Institute                  | 16                      |       |
| h mand                | Public Health Institute    | 23                      |       |
|                       | Total                      | 344                     |       |
|                       |                            | European<br>European    |       |

















## WHO - Definition

• "Nursing is a concept by whiceurope we imply the whole activity of nurses and midwives, which we comprehend as the role in preserving health, prevention of diseases, health care and treatment of the patients, and they role in the process of healing "

























| f                                 | proposat<br>or Higher                                                                | of t<br>Edu                                              | EDUCA<br>the Nation<br>Jcation Se<br>ational Co<br>23 Ap | al Qual<br>crbia (he              | ificatio<br>ereinaf<br>r Highe | ons Fran<br>ter: NC                                                | new<br>QFS   |                                              |
|-----------------------------------|-------