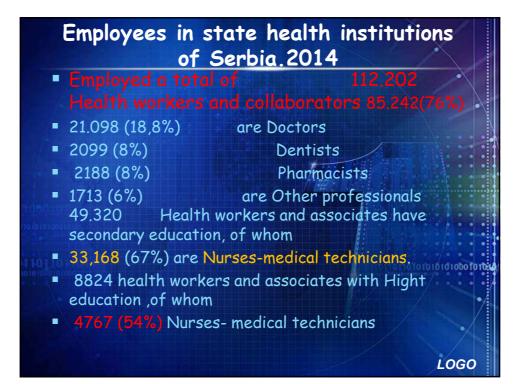

ital Centre            | 4                       |       |
|                       | Clinic                     | 6                       | 01010 |
|                       | Institute                  | 16                      |       |
| h mand                | Public Health Institute    | 23                      |       |
|                       | Total                      | 344                     |       |
|                       |                            | European<br>European    |       |

















## WHO - Definition

• "Nursing is a concept by whiceurope we imply the whole activity of nurses and midwives, which we comprehend as the role in preserving health, prevention of diseases, health care and treatment of the patients, and they role in the process of healing "

























| f                                 | proposat<br>or Higher                                                                | of t<br>Edu                                              | EDUCA<br>the Nation<br>Jcation Se<br>ational Co<br>23 Ap | al Qual<br>crbia (he              | ificatio<br>ereinaf<br>r Highe | ons Fran<br>ter: NC                                                | new<br>QFS   |                                              |
|-----------------------------------|--------------------------------------------------------------------------------------|----------------------------------------------------------|----------------------------------------------------------|-----------------------------------|--------------------------------|--------------------------