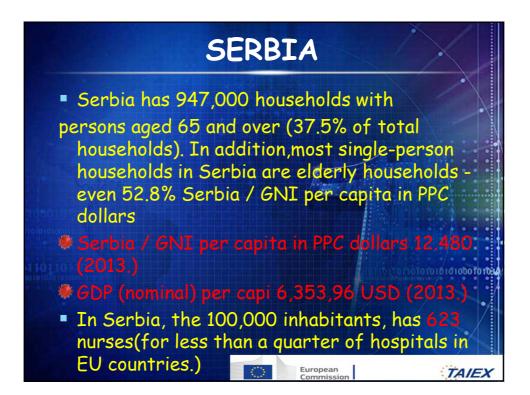

| General Hospital           | 40                      |       |
|                       | Special Hospital           | 37                      |       |
|                       | Clinical – Hospital Centre | 4                       |       |
|                       | Hospital Centre            | 4                       |       |
|                       | Clinic                     | 6                       | 01010 |
|                       | Institute                  | 16                      |       |
| h mand                | Public Health Institute    | 23                      |       |
|                       | Total                      | 344                     |       |
|                       |                            | European<br>European    |       |

















## WHO - Definition

• "Nursing is a concept by whiceurope we imply the whole activity of nurses and midwives, which we comprehend as the role in preserving health, prevention of diseases, health care and treatment of the patients, and they role in the process of healing "

























| f                                 | proposat<br>or Higher                                                                | of t<br>Edu                                              | EDUCA<br>the Nation<br>Jcation Se<br>ational Co<br>23 Ap | al Qual<br>crbia (he              | ificatio<br>ereinaf<br>r Highe | ons Fran<br>ter: NC                                                | new<br>QFS   |                                              |
|-----------------------------------|-----