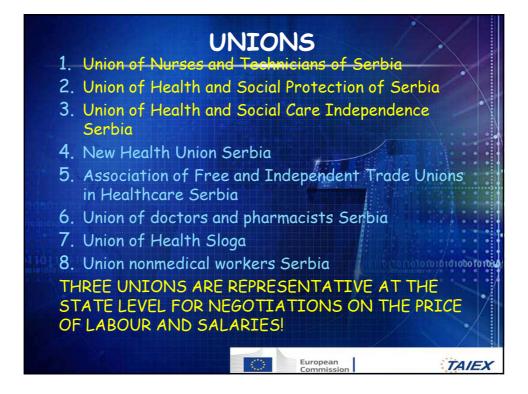

| General Hospital           | 40                      |       |
|                       | Special Hospital           | 37                      |       |
|                       | Clinical – Hospital Centre | 4                       |       |
|                       | Hospital Centre            | 4                       |       |
|                       | Clinic                     | 6                       | 01010 |
|                       | Institute                  | 16                      |       |
| h mand                | Public Health Institute    | 23                      |       |
|                       | Total                      | 344                     |       |
|                       |                            | European<br>European    |       |

















## WHO - Definition

• "Nursing is a concept by whiceurope we imply the whole activity of nurses and midwives, which we comprehend as the role in preserving health, prevention of diseases, health care and treatment of the patients, and they role in the process of healing "

























| f                                 | proposat<br>or Higher                                                                | of t<br>Edu                                              | EDUCA<br>the Nation<br>Jcation Se<br>ational Co<br>23 Ap | al Qual<br>crbia (he              | ificatio<br>ereinaf<br>r Highe | ons Fran<br>ter: NC                                                | new<br>QFS   |                                              |
|-----------------------------------|-----------