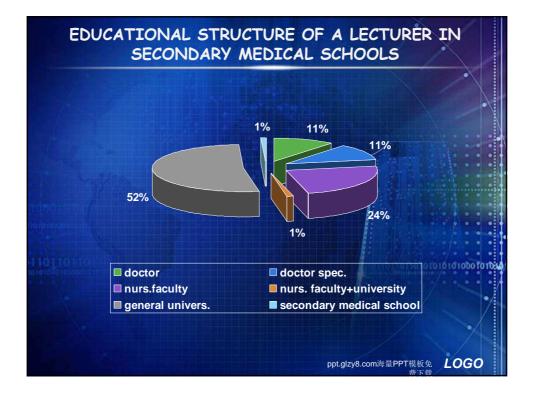

| 4                       |       |
|                       | Clinic                     | 6                       | 01010 |
|                       | Institute                  | 16                      |       |
| h mand                | Public Health Institute    | 23                      |       |
|                       | Total                      | 344                     |       |
|                       |                            | European<br>European    |       |

















## WHO - Definition

• "Nursing is a concept by whiceurope we imply the whole activity of nurses and midwives, which we comprehend as the role in preserving health, prevention of diseases, health care and treatment of the patients, and they role in the process of healing "

























| f                                 | proposat<br>or Higher                                                                | of t<br>Edu                                              | EDUCA<br>the Nation<br>Jcation Se<br>ational Co<br>23 Ap | al Qual<br>crbia (he              | ificatio<br>ereinaf<br>r Highe | ons Fran<br>ter: NC                                                | new<br>QFS   |                                              |
|-----------------------------------|--------------------------------------------------------------------------------------|----------------------------------------------------------|----------------------------------------------------------|-----------------------------------|--------------------------------|------------------------------------------