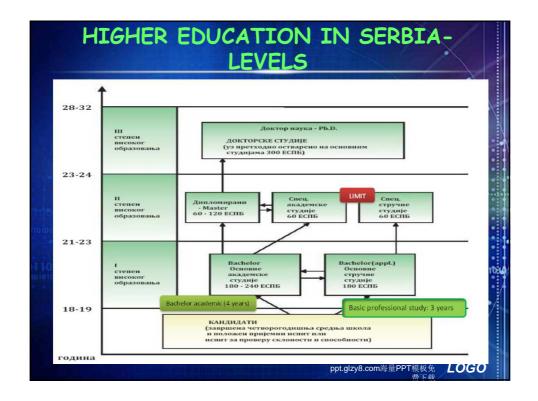

| f                                 | proposat<br>or Higher                                                                | of t<br>Edu                                              | EDUCA<br>the Nation<br>Jcation Se<br>ational Co<br>23 Ap | al Qual<br>crbia (he              | ificatio<br>ereinaf<br>r Highe | ons Fran<br>ter: NC                                                | new<br>QFS   |                                              |
|-----------------------------------|--------------------------------------------------------------------------------------|----------------------------------------------------------|----------------------------------------------------------|-----------------------------------|--------------------------------|--------------------------------------------------------------------|--------------|----------------------------------------------|
| Оквир<br>квали-<br>фикација<br>ЕУ | Оквир квалификација<br>европског простора<br>високог образовања<br>(Болоњски процес) | Српски национални оквир квалификација високог образовања |                                                          |                                   |                                |                                                                    |              |                                              |
| (нивои)                           | (contribution inpudec)                                                               |                                                          |                                                          | ке студије                        |                                | Струковне<br>студије                                               | E            | 400                                          |
| 8                                 | 3. циклус                                                                            | Докторске<br>ВА-3 Специјалистичке<br>ВА-20               |                                                          |                                   |                                |                                                                    | 180          | 300                                          |
| 7                                 | 2.циклус                                                                             |                                                          | Дипломске<br>ВА <u>-</u> 2а                              |                                   | Медицияна<br>ВА-2а             | Специјалистичке                                                    | 120-60       | 300                                          |
| 6                                 | 1. циклус                                                                            | Основн<br>ВА-1                                           |                                                          | Интегрисане<br>ВА-2а              |                                | ВС-2<br>Основне<br>ВС-1                                            | 180-240      | 180-240                                      |
|                                   |                                                                                      |                                                          |                                                          | Слика 1.                          |                                |                                                                    |              |                                              |
| Степен<br>стручн<br>спрем         | е Факултет/ака                                                                       | т/академија/висока школа/универзитет                     |                                                          | Виша                              | школа                          | Оквир квалифи<br>европског прос<br>високог образо<br>(Болоњски про | тора<br>вања | Оквир<br>квали-<br>фикација<br>ЕУ<br>(нивои) |
| VIII                              | Докторат на                                                                          | лужа                                                     |                                                          |                                   |                                |                                                                    |              |                                              |
| √11-2                             | Магистратура                                                                         | наука                                                    | Специјализација                                          |                                   |                                | 3. циклус                                                          |              | 8                                            |
| VII-1                             | II Crener                                                                            |                                                          |                                                          |                                   |                                | 2. циклус                                                          |              | 7                                            |
| VI-2                              |                                                                                      | Редовне студије<br>(диплома)                             |                                                          | Специјализација                   | Специјализација Студије        |                                                                    | 1. циклус    |                                              |
|                                   | Істепен                                                                              |                                                          |                                                          | Студије 2 или 2,5 3 године године |                                | Кратки циклус                                                      |              | 5                                            |