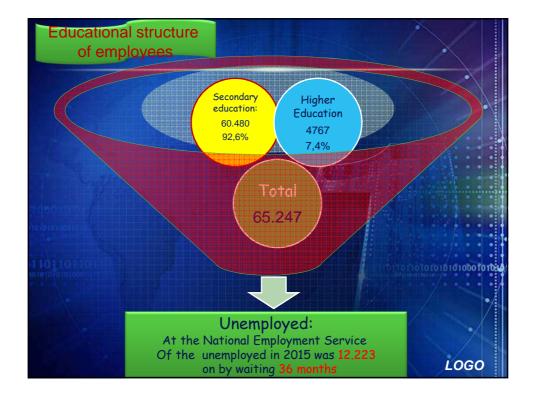

Hospital Centre            | 4                       |       |
|                       | Clinic                     | 6                       | 01010 |
|                       | Institute                  | 16                      |       |
| h mand                | Public Health Institute    | 23                      |       |
|                       | Total                      | 344                     |       |
|                       |                            | European<br>European    |       |

















## WHO - Definition

• "Nursing is a concept by whiceurope we imply the whole activity of nurses and midwives, which we comprehend as the role in preserving health, prevention of diseases, health care and treatment of the patients, and they role in the process of healing "

























| f                                 | proposat<br>or Higher                                                                | of t<br>Edu                                              | EDUCA<br>the Nation<br>Jcation Se<br>ational Co<br>23 Ap | al Qual<br>crbia (he              | ificatio<br>ereinaf<br>r Highe | ons Fran<br>ter: NC                                                | new<br>QFS   |                                              |
|-----------------------------------|--------------------------------------------------------------------------------------|----------------------------------------------------------|----------------------------------------------------------|-----------------------------------|--------------------------------|----------------------