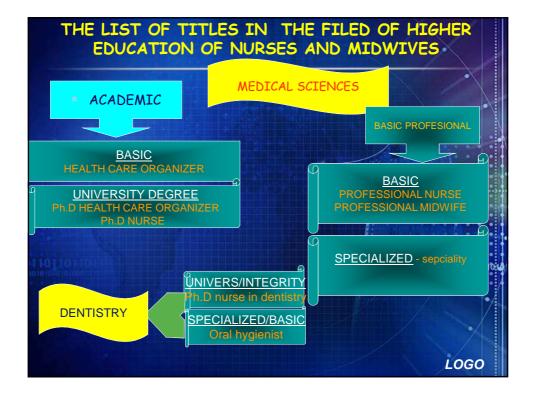

| f                                 | proposat<br>or Higher                                                                | of t<br>Edu                                              | EDUCA<br>the Nation<br>Jcation Se<br>ational Co<br>23 Ap | al Qual<br>crbia (he              | ificatio<br>ereinaf<br>r Highe | ons Fran<br>ter: NC                                                | new<br>QFS   |                                              |
|-----------------------------------|--------------------------------------------------------------------------------------|----------------------------------------------------------|----------------------------------------------------------|-----------------------------------|--------------------------------|--------------------------------------------------------------------|--------------|----------------------------------------------|
| Оквир<br>квали-<br>фикација<br>ЕУ | Оквир квалификација<br>европског простора<br>високог образовања<br>(Болоњски процес) | Српски национални оквир квалификација високог образовања |                                                          |                                   |                                |                                                                    |              |                                              |
| (нивои)                           | (contribution inpudec)                                                               |                                                          |                                                          | ке студије                        |                                | Струковне<br>студије                                               | E            | 400                                          |
| 8                                 | 3. циклус                                                                            | Докторске<br>ВА-3 Специјалистичке<br>ВА-20               |                                                          |                                   |                                |                                                                    | 180          | 300                                          |
| 7                                 | 2.циклус                                                                             |                                                          | Дипломске<br>ВА <u>-</u> 2а                              |                                   | Медицияна<br>ВА-2а             | Специјалистичке                                                    | 120-60       | 300                                          |
| 6                                 | 1. циклус                                                                            | Основн<br>ВА-1                                           |                                                          | Интегрисане<br>ВА-2а              |                                | ВС-2<br>Основне<br>ВС-1                                            | 180-240      | 180-240                                      |
|                                   |                                                                                      |                                                          |                                                          | Слика 1.                          |                                |                                                                    |              |                                              |
| Степен<br>стручн<br>спрем         | е Факултет/ака                                                                       | т/академија/висока школа/универзитет                     |                                                          | Виша                              | школа                          | Оквир квалифи<br>европског прос<br>високог образо<br>(Болоњски про | тора<br>вања | Оквир<br>квали-<br>фикација<br>ЕУ<br>(нивои) |
| VIII                              | Докторат на                                                                          | лужа                                                     |                                                          |                                   |                                |                                                                    |              |                                              |
| √11-2                             | Магистратура                                                                         | наука                                                    | Специјализација                                          |                                   |                                | 3. циклус                                                          |              | 8                                            |
| VII-1                             | II Crener                                                                            |                                                          |                                                          |                                   |                                | 2. циклус                                                          |              | 7                                            |
| VI-2                              |                                                                                      | Редовне студије<br>(диплома)                             |                                                          | Специјализација                   | Специјализација Студије        |                                                                    | 1. циклус    |                                              |
|                                   | Істепен                                                                              |                                                          |                                                          | Студије 2 или 2,5 3 године године |                                | Кратки циклус                                                      |              | 5                                            |