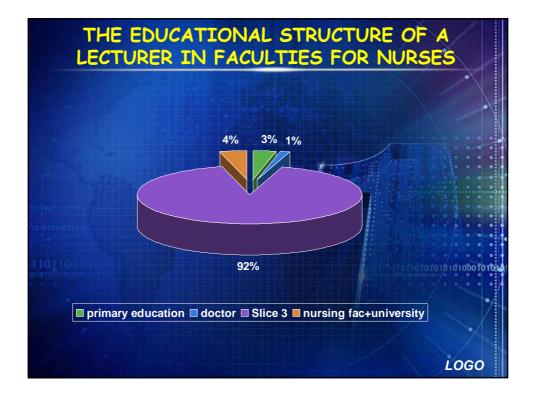

| Редовне студије<br>(диплома)                             |                                                          | Специјализација                   | Специјализација Студије        |                                                                    | 1. циклус    |                                              |
|                                   | Істепен                                                                              |                                                          |                                                          | Студије 2 или 2,5 3 године године |                                | Кратки циклус                                                      |              | 5                                            |