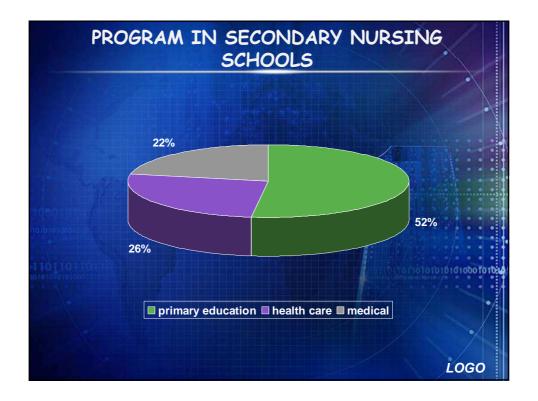

## WHO - Definition

• "Nursing is a concept by whiceurope we imply the whole activity of nurses and midwives, which we comprehend as the role in preserving health, prevention of diseases, health care and treatment of the patients, and they role in the process of healing "