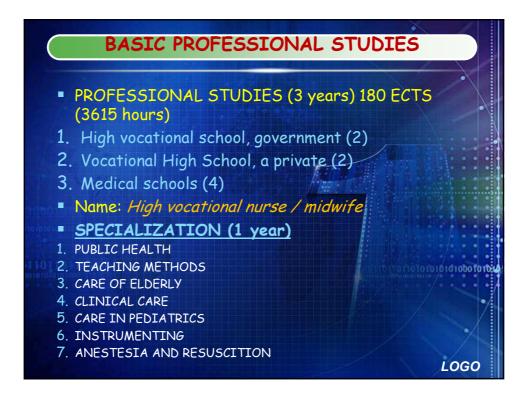

| Редовне студије<br>(диплома)                             |                                                          | Специјализација                   | Специјализација Студије        |                                                                    | 1. циклус    |                                              |
|                                   | Істепен                                                                              |                                                          |                                                          | Студије 2 или 2,5 3 године године |                                | Кратки циклус                                                      |              | 5                                            |