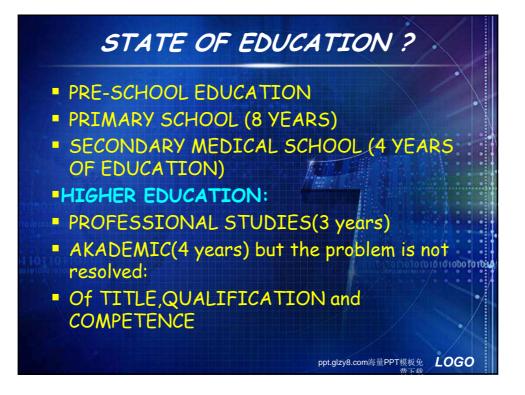

entre            | 4                       |       |
|                       | Clinic                     | 6                       | 01010 |
|                       | Institute                  | 16                      |       |
| h mand                | Public Health Institute    | 23                      |       |
|                       | Total                      | 344                     |       |
|                       |                            | European<br>European    |       |

















## WHO - Definition

• "Nursing is a concept by whiceurope we imply the whole activity of nurses and midwives, which we comprehend as the role in preserving health, prevention of diseases, health care and treatment of the patients, and they role in the process of healing "

























| f                                 | proposat<br>or Higher                                                                | of t<br>Edu                                              | EDUCA<br>the Nation<br>Jcation Se<br>ational Co<br>23 Ap | al Qual<br>crbia (he              | ificatio<br>ereinaf<br>r Highe | ons Fran<br>ter: NC                                                | new<br>QFS   |                                              |
|-----------------------------------|--------------------------------------------------------------------------------------|----------------------------------------------------------|----------------------------------------------------------|-----------------------------------|--------------------------------|--------------------------------