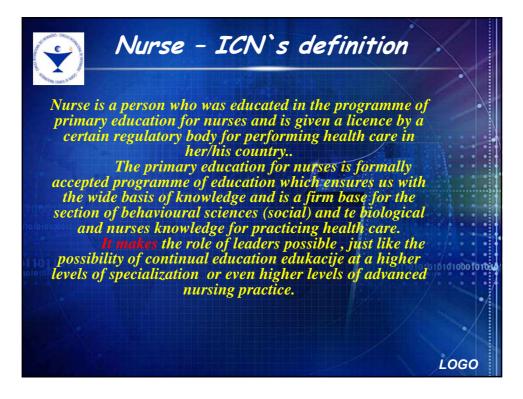

## WHO - Definition

• "Nursing is a concept by whiceurope we imply the whole activity of nurses and midwives, which we comprehend as the role in preserving health, prevention of diseases, health care and treatment of the patients, and they role in the process of healing "