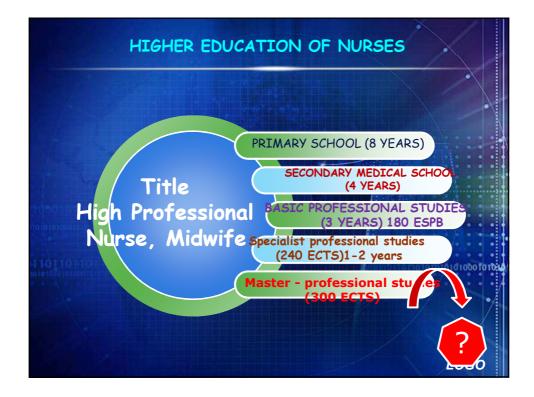

| Редовне студије<br>(диплома)                             |                                                          | Специјализација                   | Специјализација Студије        |                                                                    | 1. циклус    |                                              |
|                                   | Істепен                                                                              |                                                          |                                                          | Студије 2 или 2,5 3 године године |                                | Кратки циклус                                                      |              | 5                                            |