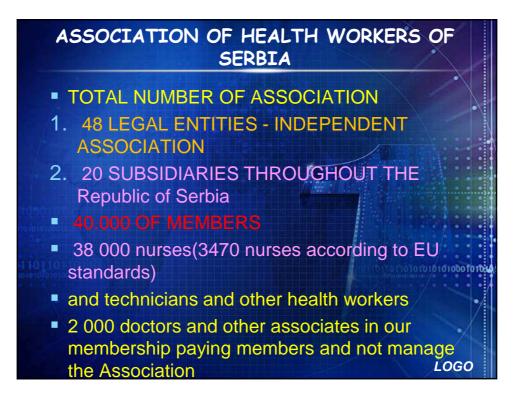

| General Hospital           | 40                      |       |
|                       | Special Hospital           | 37                      |       |
|                       | Clinical – Hospital Centre | 4                       |       |
|                       | Hospital Centre            | 4                       |       |
|                       | Clinic                     | 6                       | 01010 |
|                       | Institute                  | 16                      |       |
| h mand                | Public Health Institute    | 23                      |       |
|                       | Total                      | 344                     |       |
|                       |                            | European<br>European    |       |

















## WHO - Definition

• "Nursing is a concept by whiceurope we imply the whole activity of nurses and midwives, which we comprehend as the role in preserving health, prevention of diseases, health care and treatment of the patients, and they role in the process of healing "

























| f                                 | proposat<br>or Higher                                                                | of t<br>Edu                                              | EDUCA<br>the Nation<br>Jcation Se<br>ational Co<br>23 Ap | al Qual<br>crbia (he              | ificatio<br>ereinaf<br>r Highe | ons Fran<br>ter: NC                                                | new<br>QFS   |                                              |
|-----------------------------------|---------------