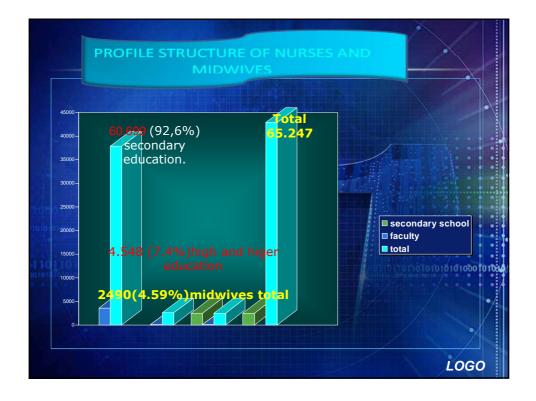

al Centre            | 4                       |       |
|                       | Clinic                     | 6                       | 01010 |
|                       | Institute                  | 16                      |       |
| h mand                | Public Health Institute    | 23                      |       |
|                       | Total                      | 344                     |       |
|                       |                            | European<br>European    |       |

















## WHO - Definition

• "Nursing is a concept by whiceurope we imply the whole activity of nurses and midwives, which we comprehend as the role in preserving health, prevention of diseases, health care and treatment of the patients, and they role in the process of healing "

























| f                                 | proposat<br>or Higher                                                                | of t<br>Edu                                              | EDUCA<br>the Nation<br>Jcation Se<br>ational Co<br>23 Ap | al Qual<br>crbia (he              | ificatio<br>ereinaf<br>r Highe | ons Fran<br>ter: NC                                                | new<br>QFS   |                                              |
|-----------------------------------|--------------------------------------------------------------------------------------|----------------------------------------------------------|----------------------------------------------------------|-----------------------------------|--------------------------------|----------------------------