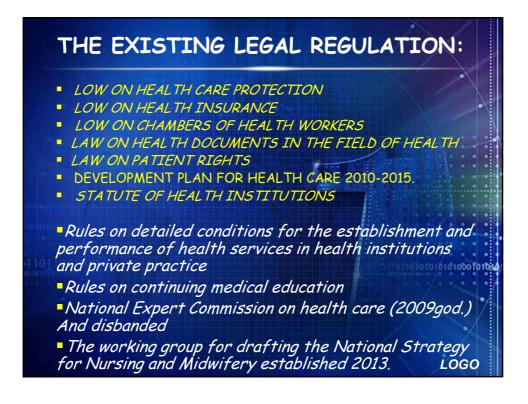

Centre            | 4                       |       |
|                       | Clinic                     | 6                       | 01010 |
|                       | Institute                  | 16                      |       |
| h mand                | Public Health Institute    | 23                      |       |
|                       | Total                      | 344                     |       |
|                       |                            | European<br>European    |       |

















## WHO - Definition

• "Nursing is a concept by whiceurope we imply the whole activity of nurses and midwives, which we comprehend as the role in preserving health, prevention of diseases, health care and treatment of the patients, and they role in the process of healing "

























| f                                 | proposat<br>or Higher                                                                | of t<br>Edu                                              | EDUCA<br>the Nation<br>Jcation Se<br>ational Co<br>23 Ap | al Qual<br>crbia (he              | ificatio<br>ereinaf<br>r Highe | ons Fran<br>ter: NC                                                | new<br>QFS   |                                              |
|-----------------------------------|--------------------------------------------------------------------------------------|----------------------------------------------------------|----------------------------------------------------------|-----------------------------------|--------------------------------|------------------------------