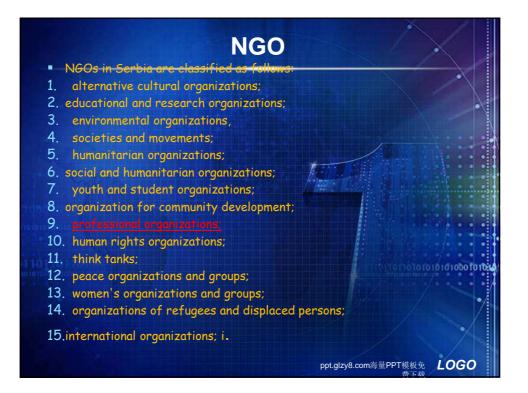

| General Hospital           | 40                      |       |
|                       | Special Hospital           | 37                      |       |
|                       | Clinical – Hospital Centre | 4                       |       |
|                       | Hospital Centre            | 4                       |       |
|                       | Clinic                     | 6                       | 01010 |
|                       | Institute                  | 16                      |       |
| h mand                | Public Health Institute    | 23                      |       |
|                       | Total                      | 344                     |       |
|                       |                            | European<br>European    |       |

















## WHO - Definition

• "Nursing is a concept by whiceurope we imply the whole activity of nurses and midwives, which we comprehend as the role in preserving health, prevention of diseases, health care and treatment of the patients, and they role in the process of healing "

























| f                                 | proposat<br>or Higher                                                                | of t<br>Edu                                              | EDUCA<br>the Nation<br>Jcation Se<br>ational Co<br>23 Ap | al Qual<br>crbia (he              | ificatio<br>ereinaf<br>r Highe | ons Fran<br>ter: NC                                                | new<br>QFS   |                                              |
|-----------------------------------|-------------