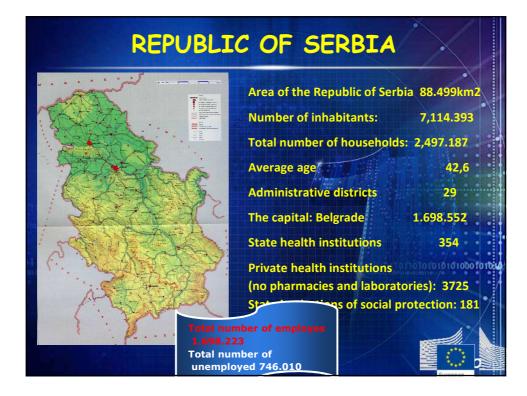

1

|                                                                | SERBIA                                                                                                                                                                                                                                                                                                                                                                                                                    |   |
|----------------------------------------------------------------|---------------------------------------------------------------------------------------------------------------------------------------------------------------------------------------------------------------------------------------------------------------------------------------------------------------------------------------------------------------------------------------------------------------------------|---|
| VOJVODINA<br>Noišsa<br>CENTRALNA<br>SRBIJA<br>KOSOVO IMETORIJA | <ul> <li>Life expectancy in the Republic of<br/>Serbia in 2015 is 75.05</li> <li>77.68 for females</li> <li>72.46 for males</li> <li>Working age population aged 15 to 64<br/>years makes 67.4% of the total<br/>population.</li> <li>Number older than 65 years in the<br/>total population, 18.2%.</li> <li>The rate of natural population growth<br/>was -4.8 ‰.</li> <li>The rate of mortality<br/>14.0 ‰.</li> </ul> | X |