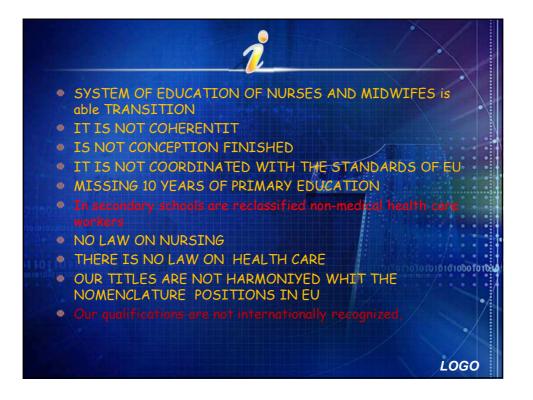

| Редовне студије<br>(диплома)                             |                                                          | Специјализација                   | Специјализација Студије        |                                                                    | 1. циклус    |                                              |
|                                   | Істепен                                                                              |                                                          |                                                          | Студије 2 или 2,5 3 године године |                                | Кратки циклус                                                      |              | 5                                            |