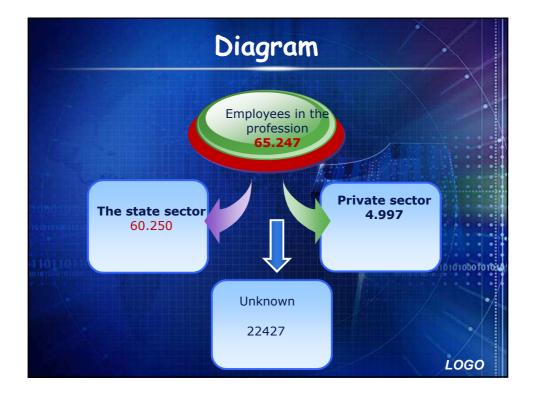

spital Centre            | 4                       |       |
|                       | Clinic                     | 6                       | 01010 |
|                       | Institute                  | 16                      |       |
| h mand                | Public Health Institute    | 23                      |       |
|                       | Total                      | 344                     |       |
|                       |                            | European<br>European    |       |

















## WHO - Definition

• "Nursing is a concept by whiceurope we imply the whole activity of nurses and midwives, which we comprehend as the role in preserving health, prevention of diseases, health care and treatment of the patients, and they role in the process of healing "

























| f                                 | proposat<br>or Higher                                                                | of t<br>Edu                                              | EDUCA<br>the Nation<br>Jcation Se<br>ational Co<br>23 Ap | al Qual<br>crbia (he              | ificatio<br>ereinaf<br>r Highe | ons Fran<br>ter: NC                                                | new<br>QFS   |                                              |
|-----------------------------------|--------------------------------------------------------------------------------------|----------------------------------------------------------|----------------------------------------------------------|-----------------------------------|--------------------------------|------------------------